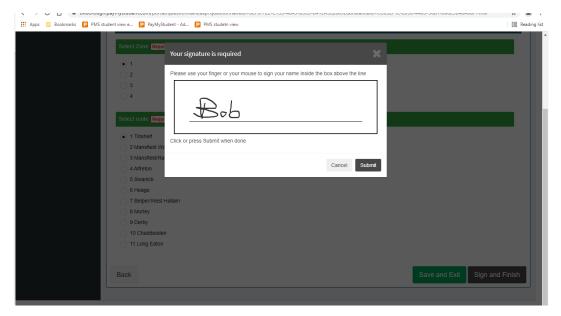

#### **College bus**

If you have selected College Bus you will need to complete the college bus questionnaire. Please select which zone and route bus you require. Once you have completed the questionnaire it will ask for your signature.

Once you have completed the questionnaire click 'sign and finish'

Sign the form (using your mouse/finger) click submit.

Once you have completed everything you must 'logout' otherwise your application may not be processed