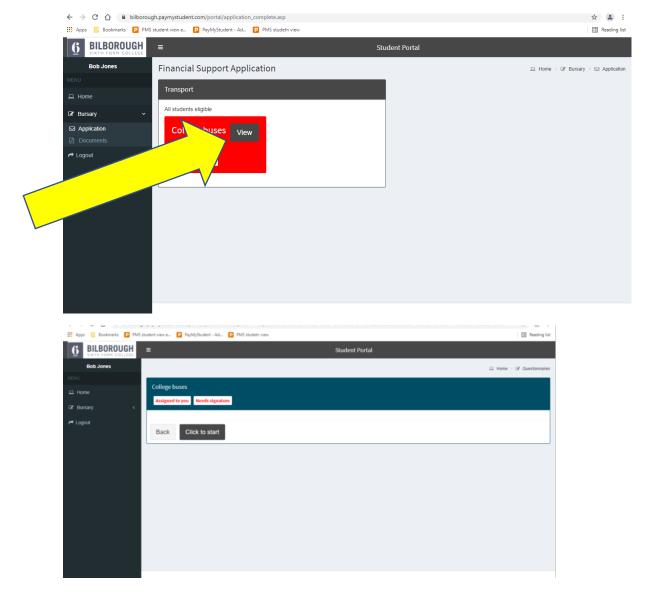

#### **College bus**

If you have selected College Bus you will need to complete the college bus questionnaire. Please select which zone and route bus you require. Once you have completed the questionnaire it will ask for your signature.

Details of the dedicated college bus route and zones is on the college website https://bilborough.ac.uk/students/transport/

|         | P PMS student view e P PayMyStudent - Ad P PMS studetn view | III Reading I |
|---------|-------------------------------------------------------------|---------------|
|         | College buses                                               |               |
| 1 Home  |                                                             |               |
| Bursary | 0% Complete Needs signature                                 | Section(s):   |
| Logout  |                                                             |               |
|         | Please provide the following details                        |               |
|         | Select Zone Required                                        |               |
|         | ○ 1                                                         |               |
|         | <u>2</u>                                                    |               |
|         | ○ 3                                                         |               |
|         | <u></u> 4                                                   |               |
|         |                                                             |               |
|         | Select route Required                                       |               |
|         | 1 Tibshelf                                                  |               |
|         | 2 Mansfield Woodhouse                                       |               |
|         | 3 Mansfield/Ravenshead                                      |               |
|         | 4 Alfreton                                                  |               |
|         | 5 Swanick                                                   |               |
|         | 6 Heage                                                     |               |
|         | 7 Belper/West Hallam                                        |               |
|         | 8 Morley                                                    |               |
|         | 9 Derby                                                     |               |
|         | 0 10 Chaddesden                                             |               |
|         | 11 Long Eaton                                               |               |