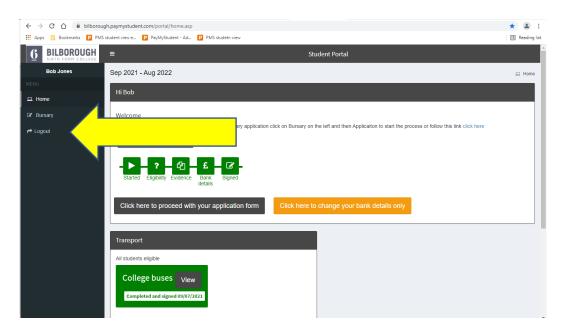

### Step 4 – Application

You should now see this screen. Click to proceed with your application

| <u>6</u> | BILBOROUGH | =                                                                                                                  | Student Portal                                                                                                    |
|----------|------------|--------------------------------------------------------------------------------------------------------------------|-------------------------------------------------------------------------------------------------------------------|
|          | Bob Jones  | Sep 2021 - Aug 2022                                                                                                | 므 Home                                                                                                            |
|          |            | Hi Bob                                                                                                             |                                                                                                                   |
|          | iursary <  | Welcome<br>Welcome to the student portal. To apply for your bursary<br>Click here to proceed with your application | application click on Bursary on the left and then Application to start the process or follow this link click here |
|          |            | Courses<br>No courses listed yet                                                                                   | - ×                                                                                                               |
|          |            | Recent Documents - *                                                                                               |                                                                                                                   |
|          |            | Document Produced No documents found                                                                               |                                                                                                                   |
|          |            |                                                                                                                    |                                                                                                                   |